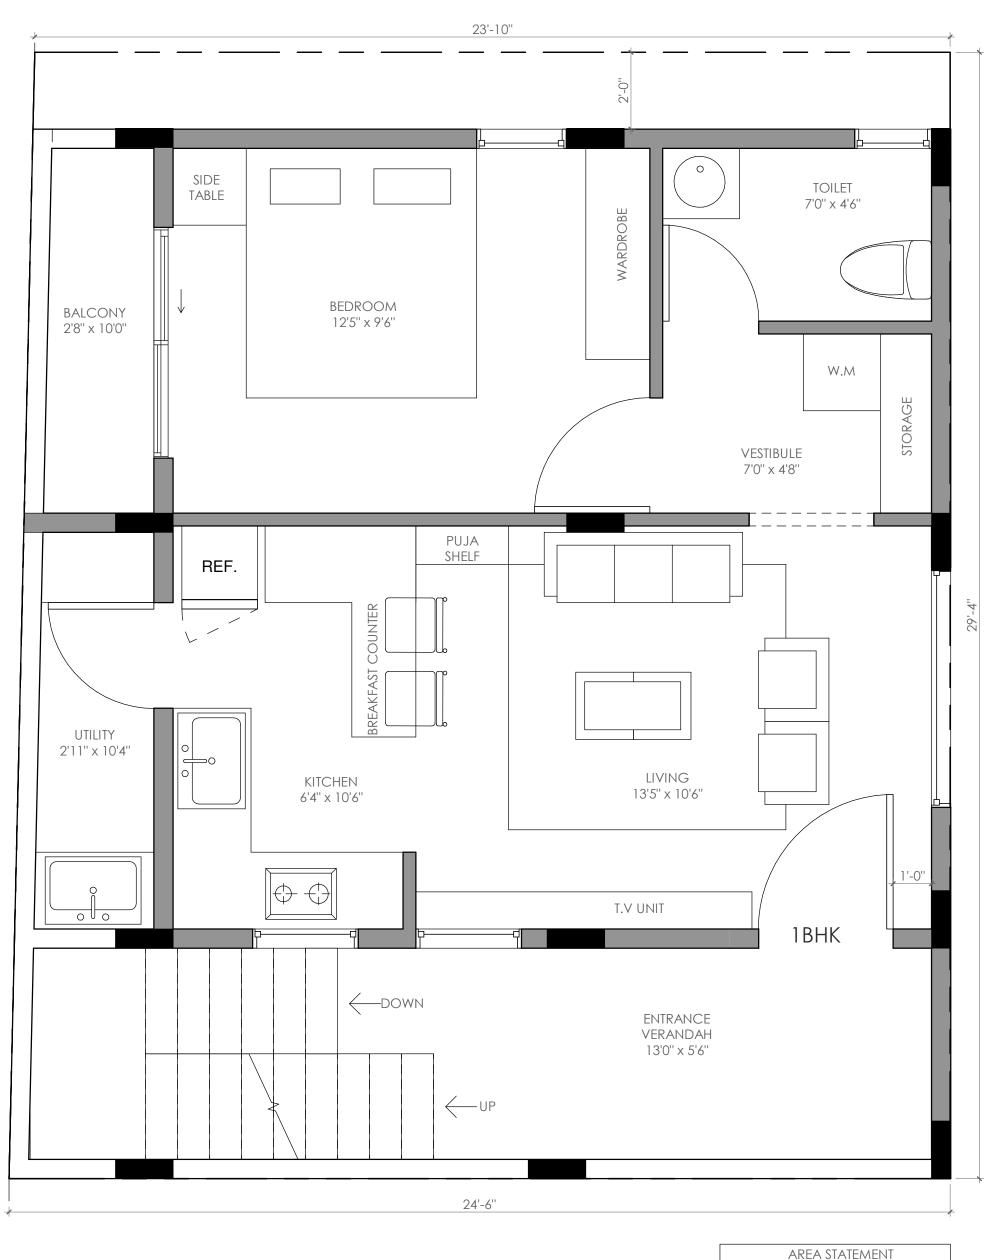

## AREA STATEMENT

Built-up Area =448.32sqft Balcony and Utility Area =69.79sqft Entrance Verandah Area =84.66sqft Staircase Area =59.01saft

## **Brick & Bolt**

ClayWorks CBD, Shoba Alexander Plaza, Ashok Nagar, Bengaluru, Karnataka 560025

NOTES:
-All dimensions are in feet and inches.
-Drawings to be read & not

measured.
-All Column Placements are tentitive and has to checked by structural engineer before construction.

Details will supercede all drawings.

Project

Residence for Mr. Yatheesh Kiran A, and Mr. Harish Kiran A Old Khata No.91, New Khata No.1596, Property No.1, Cheemasandra Village, Bidarahalli Hobli, Bangalore

| Project No.                                       | Drg. No. | Date             |
|---------------------------------------------------|----------|------------------|
| CRN64042                                          | A102     | 03/11/2021       |
| Drawing Title Typical First And Second Floor Plan |          | Scale<br>1" = 3' |