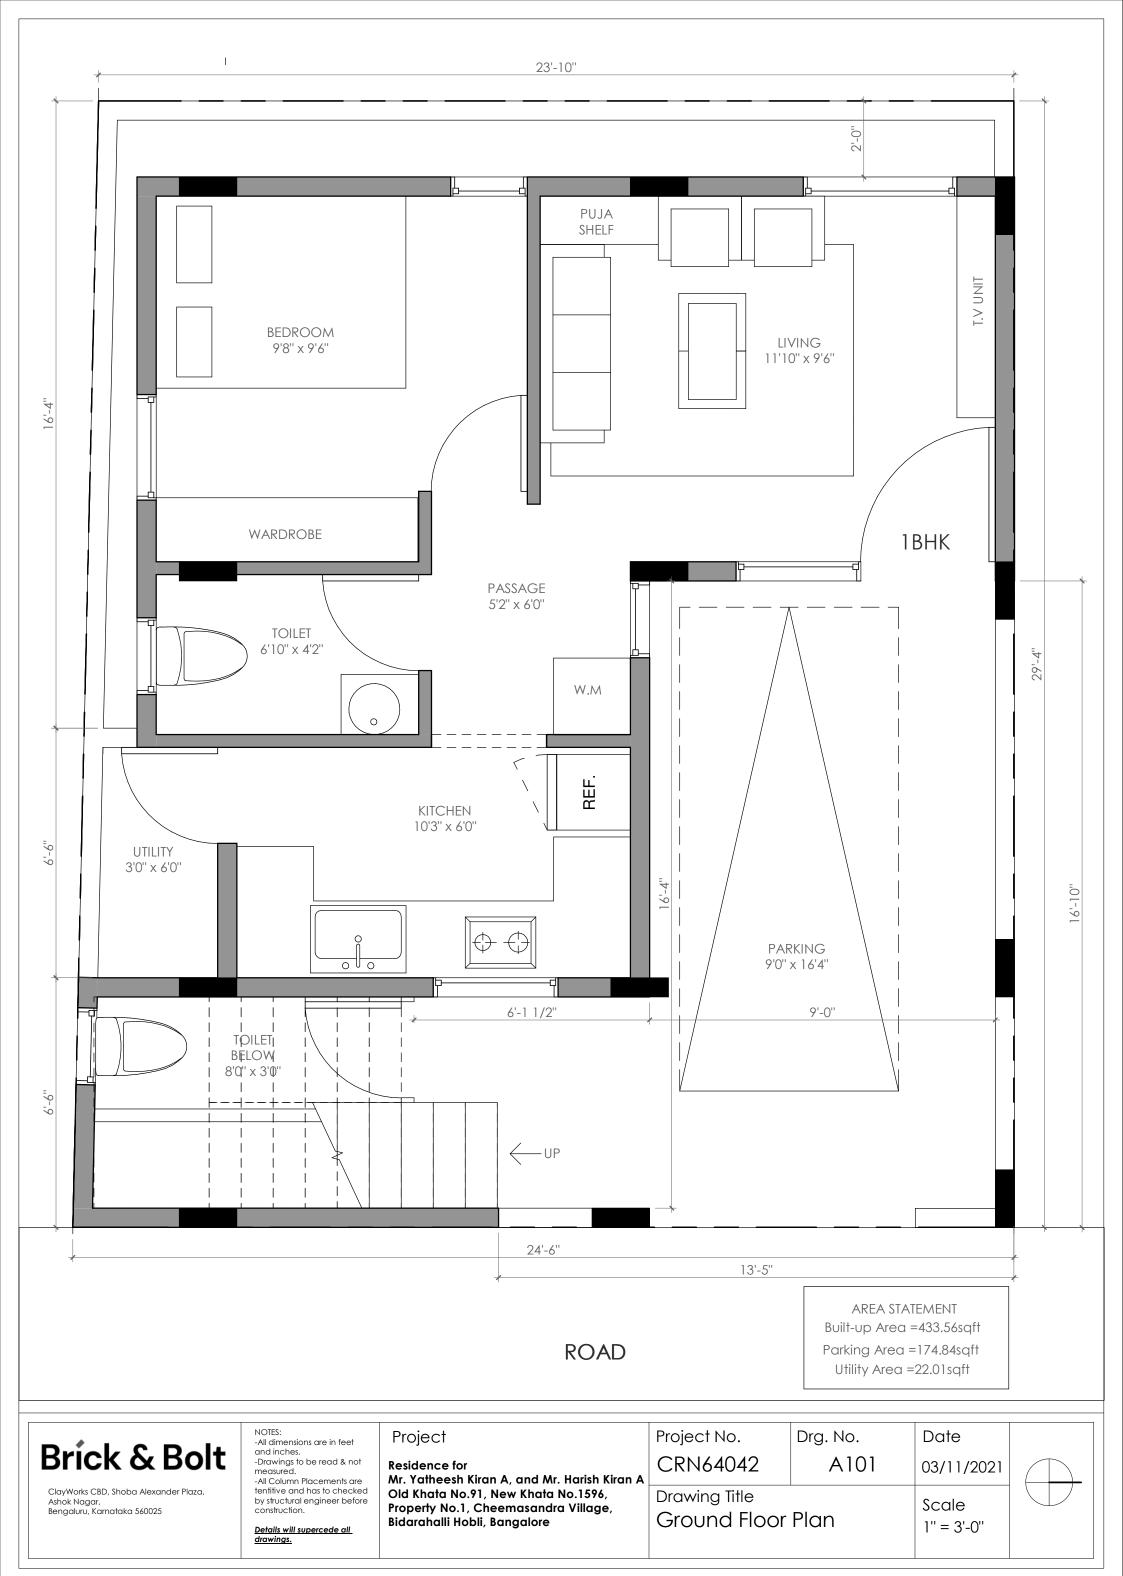

## AREA STATEMENT

Built-up Area =448.32sqft Balcony and Utility Area =69.79sqft Entrance Verandah Area =84.66sqft Staircase Area =59.01saft

## **Brick & Bolt**

ClayWorks CBD, Shoba Alexander Plaza, Ashok Nagar, Bengaluru, Karnataka 560025

NOTES:
-All dimensions are in feet and inches.
-Drawings to be read & not

measured.
-All Column Placements are tentitive and has to checked by structural engineer before construction.

Details will supercede all drawings.

Project

Residence for Mr. Yatheesh Kiran A, and Mr. Harish Kiran A Old Khata No.91, New Khata No.1596, Property No.1, Cheemasandra Village, Bidarahalli Hobli, Bangalore

| Project No.                                       | Drg. No. | Date             |
|---------------------------------------------------|----------|------------------|
| CRN64042                                          | A102     | 03/11/2021       |
| Drawing Title Typical First And Second Floor Plan |          | Scale<br>1" = 3' |